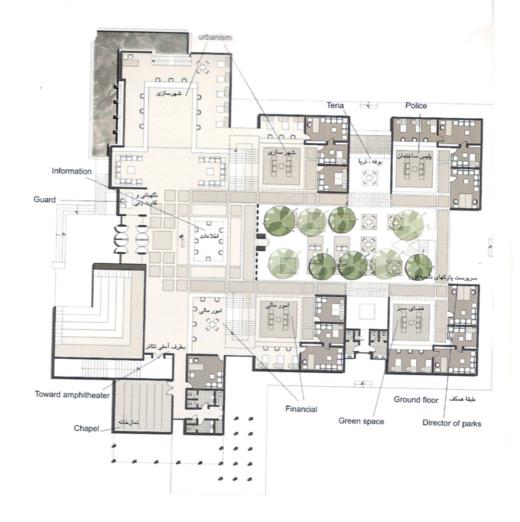

#### NAGHSHAN CONSULTANT ENGINEERS, DISTRICTS 5 & 11 WINNER

افضلیان و بهروز پاکدامن، پس از بررسی، نتیجهٔ مسابقه را به این شرح اعلام کردند: برای منطقهٔ  $\mathbf{f}$  شهرداری، طرح شمارهٔ  $\mathbf{f}$  (مشاور برنامهریزی و طرح) بهدلیل نمادین بودن پروژه، نورگیری خوب، قابلیت تحرک بدنههای ترانسپارانت در تابستان و زمستان، مشابهت با عنصر کوشک بهعنوان یکی از عناصر نمادین و تاریخی، سازگاری معماری و سازه و آیندهنگری در آن و امکان استفاده از فضای نیمهباز همکف برای برگزاری نمایشگاههای موقت و انسجام و یکپارچگی کلی طرح، بهعنوان برنده انتخاب شد. برای مناطق  $\Delta$  و ۱۱ شهرداری هم، طرح مهندسان مشاور نقشان، با توجه به سادگی و انعطاف پذیری و امکان استفاده از طرح در قطعات زمین با اشکال متفاوت و همچنین سهولت اجرا و پایین تر بودن هزینههای پروژه، بهعنوان برنده برگزیده شد.

مسابقهٔ محدود طراحی ساختمان شهرداریهای مناطق مشهد و بهطور مشخص سه منطقهٔ ۲، ۵، ۱۱ در اسفند ۱۳۸۴ از طرف شهرداری مشهد برگزار شد. هدف مسابقه، طراحی ساختمانهایی شاخص و منطبق با اصول صحیح معماری، با نگاهی به هویت شهر مشهد بود.

این مسابقه با دعوت از ۴ مشاور بومی و ۵ مشاور غیربومی که قبلا ٔ اعلام آمادگی کرده بودند در تاریخ ۲۱ اسفند برگزار شد.

مشاوران شرکت کننده عبارت بودند از: مهندسان مشاور نقشان، مهندسان مشاور برنامهریزی و طرح، علیرضا رضوانی، مهندسان مشاور آمود، مهندسان مشاور اوت، مهندسان مشاور امکو، مهندسان مشاور آسمان نقشینه.

داوران مسابقه: ایرج کلانتری، علی اکبر صارمی، محمدرضا محسنین، خسرو

●Director of design: Naser Mohseni ●Design team: Naser Mohseni, Mohammad Moazen, Hamed Kamelnia ●Design associates: Alireza Mohseni, Ehsan Sheykh Olharam, Rahim Kheibari, Mahsa Salavati, Mahsa Dorri, Mohammad Enfejari, Atefeh Jabbari, Leila Mirza

•سرپرست گروه طراحی: ناصر محسنی •گروه طراحی: ناصر محسنی، محمد مؤذن، حامد کامل نیا •همکاران طراحی: علیرضا محسنی، احسان شیخالحرم، رحیم خیبری، مهسا صلواتی، مهسا دری، محمد انفجاری، عاطفه جباری، لیلا میرزا