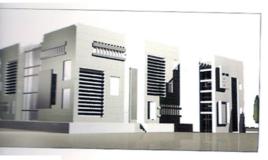

## مهندسانمشاورنقشان،برندهٔمناطق۵و۱۱

#### NAGHSHAN CONSULTANT ENGINEERS, DISTRICTS 5 & 11 WINNER

افضلیان و بهروز پاکدامن، پس از بررسی، نتیجهٔ مسابقه را به این شرح اعلام کردند: برای منطقهٔ  $\mathbf{f}$  شهرداری، طرح شمارهٔ  $\mathbf{f}$  (مشاور برنامهریزی و طرح) بهدلیل نمادین بودن پروژه، نورگیری خوب، قابلیت تحرک بدنههای ترانسپارانت در تابستان و زمستان، مشابهت با عنصر کوشک بهعنوان یکی از عناصر نمادین و تاریخی، سازگاری معماری و سازه و آیندهنگری در آن و امکان استفاده از فضای نیمهباز همکف برای برگزاری نمایشگاههای موقت و انسجام و یکپارچگی کلی طرح، بهعنوان برنده انتخاب شد. برای مناطق  $\Delta$  و ۱۱ شهرداری هم، طرح مهندسان مشاور نقشان، با توجه به سادگی و انعطاف پذیری و امکان استفاده از طرح در قطعات زمین با اشکال متفاوت و همچنین سهولت اجرا و پایین تر بودن هزینههای پروژه، بهعنوان برنده برگزیده شد.