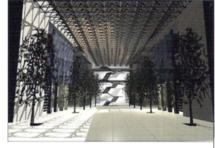

## مهندسانمشاورنقشان،برندهٔمناطق۵و۱۱

#### NAGHSHAN CONSULTANT ENGINEERS, DISTRICTS 5 & 11 WINNER

افضلیان و بهروز پاکدامن، پس از بررسی، نتیجهٔ مسابقه را به این شرح اعلام کردند: برای منطقهٔ  $\mathbf{f}$  شهرداری، طرح شمارهٔ  $\mathbf{f}$  (مشاور برنامهریزی و طرح) بهدلیل نمادین بودن پروژه، نورگیری خوب، قابلیت تحرک بدنههای ترانسپارانت در تابستان و زمستان، مشابهت با عنصر کوشک بهعنوان یکی از عناصر نمادین و تاریخی، سازگاری معماری و سازه و آیندهنگری در آن و امکان استفاده از فضای نیمهباز همکف برای برگزاری نمایشگاههای موقت و انسجام و یکپارچگی کلی طرح، بهعنوان برنده انتخاب شد. برای مناطق  $\Delta$  و ۱۱ شهرداری هم، طرح مهندسان مشاور نقشان، با توجه به سادگی و انعطاف پذیری و امکان استفاده از طرح در قطعات زمین با اشکال متفاوت و همچنین سهولت اجرا و پایین تر بودن هزینههای پروژه، بهعنوان برنده برگزیده شد.

مسابقهٔ محدود طراحی ساختمان شهرداریهای مناطق مشهد و بهطور مشخص سه منطقهٔ ۲، ۵، ۱۱ در اسفند ۱۳۸۴ از طرف شهرداری مشهد برگزار شد. هدف مسابقه، طراحی ساختمانهایی شاخص و منطبق با اصول صحیح معماری، با نگاهی به هویت شهر مشهد بود.