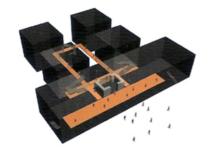

## مهندسانمشاورنقشان،برندهٔمناطق۵و۱۱

#### NAGHSHAN CONSULTANT ENGINEERS, DISTRICTS 5 & 11 WINNER

افضلیان و بهروز پاکدامن، پس از بررسی، نتیجهٔ مسابقه را به این شرح اعلام کردند: برای منطقهٔ  $\mathbf{f}$  شهرداری، طرح شمارهٔ  $\mathbf{f}$  (مشاور برنامهریزی و طرح) بهدلیل نمادین بودن پروژه، نورگیری خوب، قابلیت تحرک بدنههای ترانسپارانت در تابستان و زمستان، مشابهت با عنصر کوشک بهعنوان یکی از عناصر نمادین و تاریخی، سازگاری معماری و سازه و آیندهنگری در آن و امکان استفاده از فضای نیمهباز همکف برای برگزاری نمایشگاههای موقت و انسجام و یکپارچگی کلی طرح، بهعنوان برنده انتخاب شد. برای مناطق  $\Delta$  و ۱۱ شهرداری هم، طرح مهندسان مشاور نقشان، با توجه به سادگی و انعطاف پذیری و امکان استفاده از طرح در قطعات زمین با اشکال متفاوت و همچنین سهولت اجرا و پایین تر بودن هزینههای پروژه، بهعنوان برنده برگزیده شد.