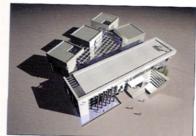

## مهندسانمشاورنقشان،برندهٔمناطق۵و۱۱

#### NAGHSHAN CONSULTANT ENGINEERS, DISTRICTS 5 & 11 WINNER

افضلیان و بهروز پاکدامن، پس از بررسی، نتیجهٔ مسابقه را به این شرح اعلام کردند: برای منطقهٔ  $\mathbf{f}$  شهرداری، طرح شمارهٔ  $\mathbf{f}$  (مشاور برنامهریزی و طرح) بهدلیل نمادین بودن پروژه، نورگیری خوب، قابلیت تحرک بدنههای ترانسپارانت در تابستان و زمستان، مشابهت با عنصر کوشک بهعنوان یکی از عناصر نمادین و تاریخی، سازگاری معماری و سازه و آیندهنگری در آن و امکان استفاده از فضای نیمهباز همکف برای برگزاری نمایشگاههای موقت و انسجام و یکپارچگی کلی طرح، بهعنوان برنده انتخاب شد. برای مناطق  $\Delta$  و ۱۱ شهرداری هم، طرح مهندسان مشاور نقشان، با توجه به سادگی و انعطاف پذیری و امکان استفاده از طرح در قطعات زمین با اشکال متفاوت و همچنین سهولت اجرا و پایین تر بودن هزینههای پروژه، بهعنوان برنده برگزیده شد.