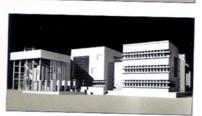

## مهندسانمشاورنقشان،برندهٔمناطق۵و۱۱

#### NAGHSHAN CONSULTANT ENGINEERS, DISTRICTS 5 & 11 WINNER

افضلیان و بهروز پاکدامن، پس از بررسی، نتیجهٔ مسابقه را به این شرح اعلام کردند: برای منطقهٔ  $\mathbf{f}$  شهرداری، طرح شمارهٔ  $\mathbf{f}$  (مشاور برنامهریزی و طرح) بهدلیل نمادین بودن پروژه، نورگیری خوب، قابلیت تحرک بدنههای ترانسپارانت در تابستان و زمستان، مشابهت با عنصر کوشک بهعنوان یکی از عناصر نمادین و تاریخی، سازگاری معماری و سازه و آیندهنگری در آن و امکان استفاده از فضای نیمهباز همکف برای برگزاری نمایشگاههای موقت و انسجام و یکپارچگی کلی طرح، بهعنوان برنده انتخاب شد. برای مناطق  $\Delta$  و ۱۱ شهرداری هم، طرح مهندسان مشاور نقشان، با توجه به سادگی و انعطاف پذیری و امکان استفاده از طرح در قطعات زمین با اشکال متفاوت و همچنین سهولت اجرا و پایین تر بودن هزینههای پروژه، بهعنوان برنده برگزیده شد.