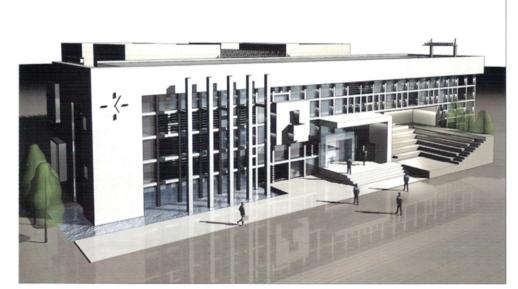

## مهندسانمشاورنقشان،برندهٔمناطق۵و۱۱

#### NAGHSHAN CONSULTANT ENGINEERS, DISTRICTS 5 & 11 WINNER

افضلیان و بهروز پاکدامن، پس از بررسی، نتیجهٔ مسابقه را به این شرح اعلام کردند: برای منطقهٔ  $\mathbf{f}$  شهرداری، طرح شمارهٔ  $\mathbf{f}$  (مشاور برنامهریزی و طرح) بهدلیل نمادین بودن پروژه، نورگیری خوب، قابلیت تحرک بدنههای ترانسپارانت در تابستان و زمستان، مشابهت با عنصر کوشک بهعنوان یکی از عناصر نمادین و تاریخی، سازگاری معماری و سازه و آیندهنگری در آن و امکان استفاده از فضای نیمهباز همکف برای برگزاری نمایشگاههای موقت و انسجام و یکپارچگی کلی طرح، بهعنوان برنده انتخاب شد. برای مناطق  $\Delta$  و ۱۱ شهرداری هم، طرح مهندسان مشاور نقشان، با توجه به سادگی و انعطاف پذیری و امکان استفاده از طرح در قطعات زمین با اشکال متفاوت و همچنین سهولت اجرا و پایین تر بودن هزینههای پروژه، بهعنوان برنده برگزیده شد.

مسابقهٔ محدود طراحی ساختمان شهرداریهای مناطق مشهد و بهطور مشخص سه منطقهٔ ۲، ۵، ۱۱ در اسفند ۱۳۸۴ از طرف شهرداری مشهد برگزار شد. هدف مسابقه، طراحی ساختمانهایی شاخص و منطبق با اصول صحیح معماری، با نگاهی به هویت شهر مشهد بود.