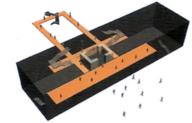

## مهندسانمشاورنقشان،برندهٔمناطق۵و۱۱

#### NAGHSHAN CONSULTANT ENGINEERS, DISTRICTS 5 & 11 WINNER

افضلیان و بهروز پاکدامن، پس از بررسی، نتیجهٔ مسابقه را به این شرح اعلام کردند: برای منطقهٔ  $\mathbf{f}$  شهرداری، طرح شمارهٔ  $\mathbf{f}$  (مشاور برنامهریزی و طرح) بهدلیل نمادین بودن پروژه، نورگیری خوب، قابلیت تحرک بدنههای ترانسپارانت در تابستان و زمستان، مشابهت با عنصر کوشک بهعنوان یکی از عناصر نمادین و تاریخی، سازگاری معماری و سازه و آیندهنگری در آن و امکان استفاده از فضای نیمهباز همکف برای برگزاری نمایشگاههای موقت و انسجام و یکپارچگی کلی طرح، بهعنوان برنده انتخاب شد. برای مناطق  $\Delta$  و ۱۱ شهرداری هم، طرح مهندسان مشاور نقشان، با توجه به سادگی و انعطاف پذیری و امکان استفاده از طرح در قطعات زمین با اشکال متفاوت و همچنین سهولت اجرا و پایین تر بودن هزینههای پروژه، بهعنوان برنده برگزیده شد.